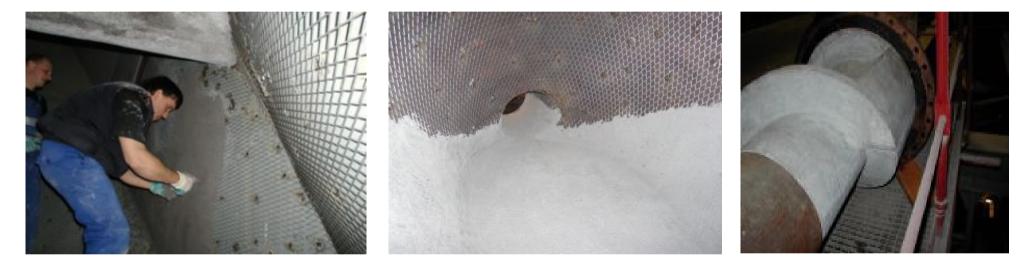

# **Product 1: Diamond**

WPE Diamond is a high wear resistant and ultra dense ceramic concrete.

Very good for protection against minerals in sliding contact with steel, eg. Chutes, Pipelines, Vertical mill outlets, Filter inlets.

Installation like a concrete mix from 25kg sacks
 Ready to go after about 48h. Shorter times can be engineered.
 Lifetimes of 8-20 years are common if installed properly.