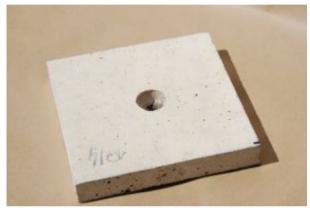

# **Product 1: Diamond**

WPE Diamond is a high wear resistant and ultra dense ceramic concrete.

Very good for protection against minerals in sliding contact with steel, eg. Chutes, Pipelines, Vertical mill outlets, Filter inlets.

Installation like a concrete mix from 25kg sacks
 Ready to go after about 48h. Shorter times can be engineered.
 Lifetimes of 8-20 years are common if installed properly.