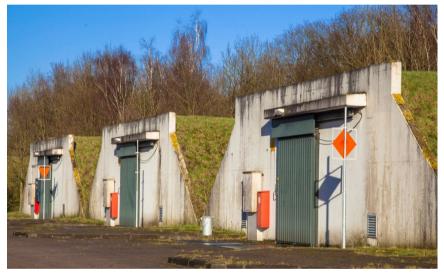

### Castable ceramic material in the security industry for fixing vaults and bomb shelters

Bomb shelters, bank cash machine installation, jeweller vault foundations, protective walls for military or private safe rooms

Dry-mix with aggregates of extreme high quality special fibres
 Smooth hard surface with micro-steel fibre reinforcement
 10 times the toughness against hydraulic hammers or projectiles