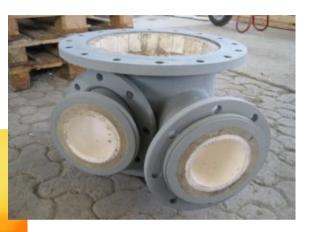

# **Product 1: Diamond**

WPE Diamond is a high wear resistant and ultra dense ceramic concrete.

Very good for protection against minerals in sliding contact with steel, eg. Chutes, Pipelines, Vertical mill outlets, Filter inlets.

Installation like a concrete mix from 25kg sacks
 Ready to go after about 48h. Shorter times can be engineered.
 Lifetimes of 8-20 years are common if installed properly.