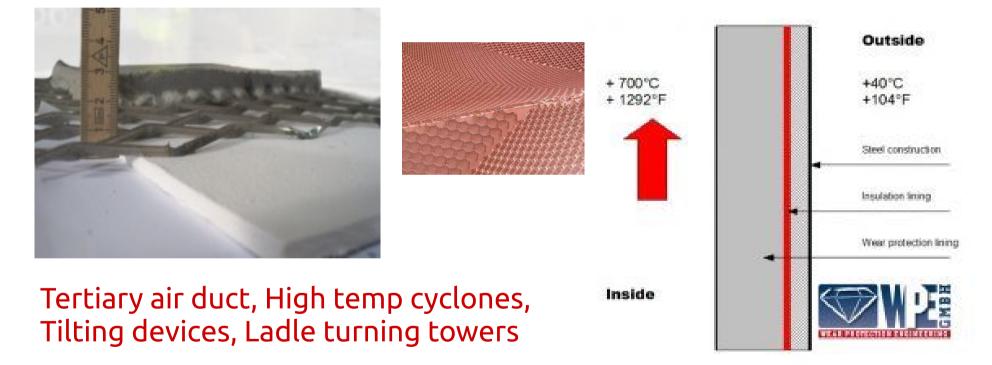

## **Product 9: DiaTop**

A strong anchored top layer flooring system for areas of high traffic of heavy loads.

Factory floors with heavy impact risk, Heavy load pathways, Bridge reinforcement, Harbours, Airport taxiways, Mine passages

Installation as pumpable mass like concrete but faster curing
 Compressive strength between 120 and 180 MN/m.
 Lifetimes 3 to 10 times of normal concrete solutions