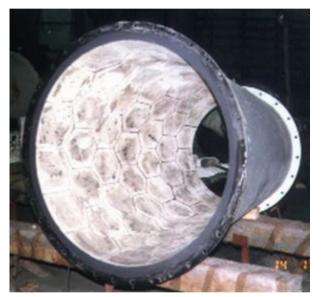

# **Product 3: Alumina Ceramic**

Ceramic for high impact and extreme wear with backing to reduce impact and noise levels.

Lower process temperatures with extreme wear Complex geometries

Tiles glued onto special acetate-silk material or rubber backing
 Various quick fixing methods; grooved sides to ensure tight fit
 Lifetimes of 5-10 years even with high corrosive mediums.