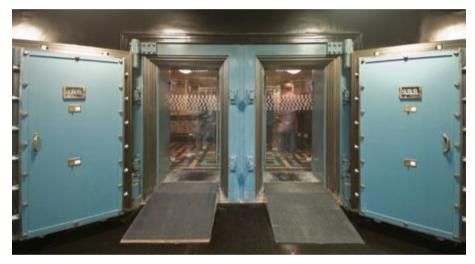

### Castable ceramic material in the security industry for fixing vaults and bomb shelters

Bomb shelters, bank cash machine installation, jeweller vault foundations, protective walls for military or private safe rooms

Dry-mix with aggregates of extreme high quality special fibres
 Smooth hard surface with micro-steel fibre reinforcement
 10 times the toughness against hydraulic hammers or projectiles