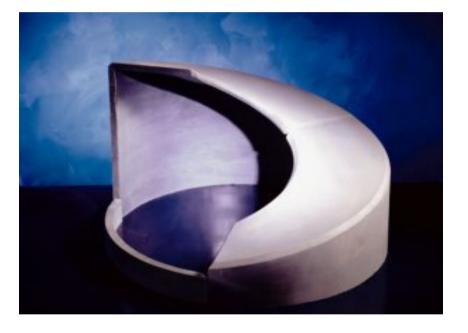

# **Product 1: Diamond**

WPE Diamond is a high wear resistant and ultra dense ceramic concrete.

Very good for protection against minerals in sliding contact with steel, eg. Chutes, Pipelines, Vertical mill outlets, Filter inlets.

Installation like a concrete mix from 25kg sacks
 Ready to go after about 48h. Shorter times can be engineered.
 Lifetimes of 8-20 years are common if installed properly.