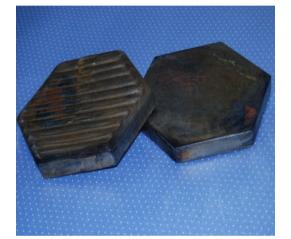

# **Product 1: Diamond**

WPE Diamond is a high wear resistant and ultra dense ceramic concrete.

Very good for protection against minerals in sliding contact with steel, eg. Chutes, Pipelines, Vertical mill outlets, Filter inlets.

Installation like a concrete mix from 25kg sacks
 Ready to go after about 48h. Shorter times can be engineered.
 Lifetimes of 8-20 years are common if installed properly.