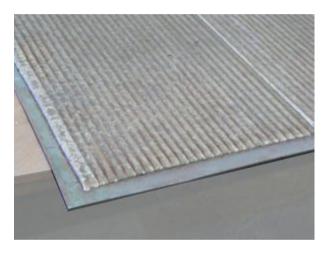

## **Product 2: Cast Basalt**

### High wear resistance maintains a smooth even surface for favorable flow conditions

Used commonly in silos, hoppers, cyclones Ducts, pneumatic/hydraulic transport pipelines

Raw material is extracted from special grade natural basalt.
 Installation in tiles format, various fixing systems
 Smooth when installed properly

Lifetimes of 3-10 years are common = good life/cost ratio.